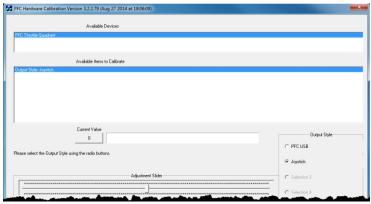

# 5 CONFIGURE HARDWARE FOR X-PLANE USE

THE USB THROTTLE QUADRANT CONSOLE OUTPUT STYLE MUST BE CHANGED TO PFC USB FOR PROPER OPERATION WITH X-PLANE. THE STEPS BELOW SHOW HOW TO CHANGE THIS CONFIGURATION.

YOU MUST HAVE THE PFC UTILITIES INSTALLED. IF ALREADY INSTALLED THIS IS USUALLY LOCATED IN THE C: DRIVE. IF YOU HAVE NOT INSTALLED IT, YOU MAY DOWNLOAD IT FROM: https://flypfc.com/SUPPORT/#usbdriverutils.

- 1. PLUG USB CABLE TO THE USB THROTTLE QUADRANT CONSOLE.
- START THE PFC HARDWARE CALIBRATION. USUALLY LOCATED IN PFC UTILITIES OR PFC TOOLS FOLDER.
- 3. CHOOSE "PFC THROTTLE QUADRANT" FROM AVAILABLE DEVICES.

4. CHOOSE THE OUTPUT STYLE FROM THE AVAILABLE ITEMS TO CALIBRATE.

- 5. SELECT THE PFC USB OPTION ON THE RIGHT SIDE.
- ONCE YOU HAVE SELECTED ONE OF THE OPTIONS THAT OPTION WILL TURN GREY AND NOW THE CONFIGURATION IS COMPLETE. CLICK ON QUIT TO CLOSE THE WINDOW.