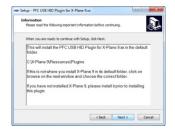

7. THIS EXPLAINS THAT THE PLUGIN WILL BE INSTALLED ON THE DEFAULT LOCATION OF C:\X-PLANE\RESOURCES\PLUGINS.
YOU CAN CHANGE THIS ON THE NEXT STEP.

8. CLICK ON BROWSE AND SELECT THE CORRECT FOLDER WHERE X-PLANE.EXE IS LOCATED.