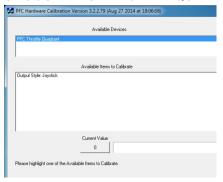

- 1. PLUG USB CABLE TO THE USB THROTTLE QUADRANT CONSOLE.
- START THE PFC HARDWARE CALIBRATION. USUALLY LOCATED IN PFC UTILITIES OR PFC TOOLS FOLDER.
- 3. CHOOSE "PFC THROTTLE QUADRANT" FROM AVAILABLE DEVICES.

4. CHOOSE THE OUTPUT STYLE FROM THE AVAILABLE ITEMS TO CALIBRATE.

- 5. SELECT THE PFC USB OPTION ON THE RIGHT SIDE.
- ONCE YOU HAVE SELECTED ONE OF THE OPTIONS THAT OPTION WILL TURN GREY AND NOW THE CONFIGURATION IS COMPLETE. CLICK ON QUIT TO CLOSE THE WINDOW.