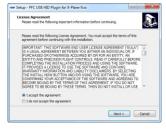

# PFCUSBHID INSTALLATION STEPS

- 1. GO TO https://flypfc.com/support/#usbdriverutils
- 2. CLICK ON DOWNLOAD PFC USB HID PLUGIN FOR X-PLANE 9.70
- 3. SELECT THE DESKTOP AS YOUR DOWNLOAD DESTINATION.
- 4. UNZIP THE PFCUSBHIDPLUGIN-XPLANE970.ZIP FILE.
- DOUBLE CLICK ON THE PFCUSBHID\_PLUGIN\_XP9.XX\_XXXX.EXE
- 6. READ THE LICENSE AGREEMENT. YOU WILL NEED TO ACCEPT THE AGREEMENT TO BE ABLE TO USE THE PLUGIN. CLICK ON I ACCEPT THE AGREEMENT AND THEN CLICK ON NEXT. IF YOU DO NOT AGREE, PLEASE CLICK ON CANCEL.