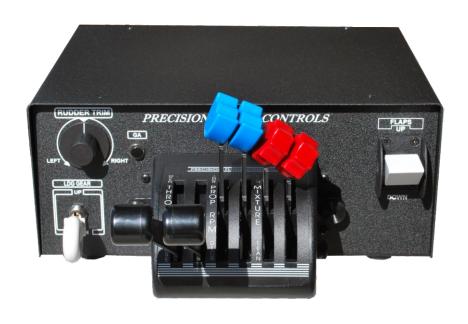

# 2 INTRODUCTION

CONGRATULATIONS ON YOUR PURCHASE OF THE PFC USB THROTTLE QUADRANT CONSOLE!

THE CONSOLE IS GREAT TOOL IN ADVANCING YOUR FLIGHT SIMULATION. THE UNIT IS EQUIPPED WITH RUDDER TRIM, FLAPS SWITCH, LATCHING LANDING GEAR SWITCH AND CAN BE MATED WITH ANY OF THE 22 THROTTLE QUADRANT AND VERNIER CONTROLS AVAILABLE.

THE POWDER COATED SOLID ALUMINUM BASE AND TOP PROVIDES A DURABLE FINISH. THE CONSOLE USES MACHINED BRASS PUSH RODS TO ENSURE SMOOTH ACTUATION OF SENSORS.

# PACKAGE CONTENTS

- (1) USB THROTTLE QUADRANT CONSOLE
- (1) 6 FOOT USB CABLE
- (1) USER'S GUIDE