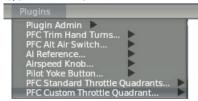

### TO CHANGE IT:

- RUN X-PLANE.
- 2. ACCESS THE MENU OF X-PLANE BY MOVING YOUR MOUSE TO THE TOP OF THE SCREEN.

About File Aircraft Location Environment Settings View Special Plugins

3. CLICK ON PLUGINS AND CHOOSE "PFC STANDARD THROTTLE QUADRANTS."

4. FROM THE SELECTION WINDOW, CHOOSE THE ONE THAT IS APPROPRIATE FOR THE QUADRANT YOU HAVE.