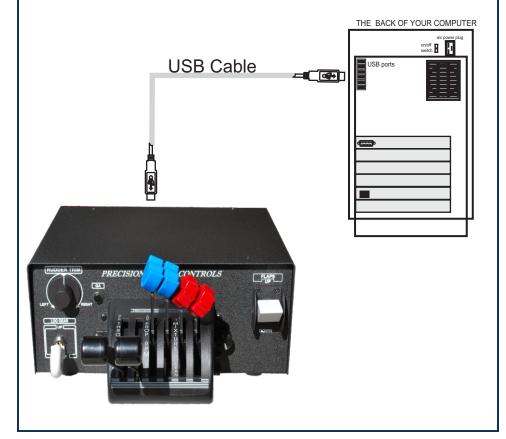

# 3 INSTALLATION

- 1. CHECK PACKAGING FOR DAMAGE. DO NOT UNPACK ITEM IF THERE ARE ANY DAMAGE. REPORT ANY DAMAGE TO THE CARRIER AND PFC TECHNICAL SUPPORT. TAKE CLEAR PICTURE OF ANY DAMAGE. PLEASE EMAIL THE PICTURES TO techsupport@flypfc.com.
- 2. IF USB TQUAD IS UNDAMAGED. CAREFULLY LIFT IT OUT OF THE BOX.
- 3. SET THE USB TQUAD ONTO YOUR DESK.
- 4. CONNECT THE USB CABLE ON THE BACK OF THE USB TQUAD.
- 5. CONNECT THE USB CABLE TO AN OPEN USB 2.0 PORT ON BACK OF THE COMPUTER.
- 8. PROCEED TO THE NEXT PAGE TO INSTALL THE USBHIDPLUGIN FOR X-PLANE 9.70

# USB THROTTLE QUADRANT CONSOLE CONNECTION