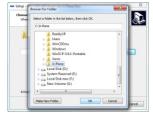

7. THIS EXPLAINS THAT THE PLUGIN WILL BE INSTALLED ON THE DEFAULT LOCATION OF C:\X-PLANE\RESOURCES\PLUGINS.
YOU CAN CHANGE THIS ON THE NEXT STEP.

8. CLICK ON BROWSE AND SELECT THE CORRECT FOLDER WHERE X-PLANE.EXE IS LOCATED.