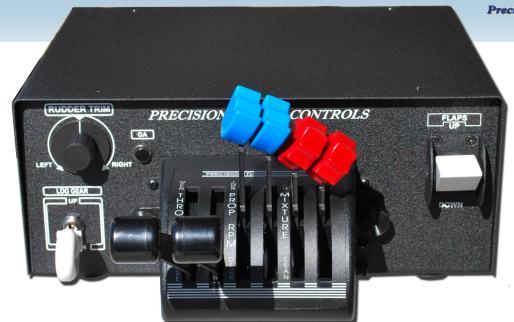

### Throttle Quadrant Console

#### Standard Features:

- Rudder Trim
- ✓ USB Interface
- ✓ Landing Gear Switch
- ✓ Epoxy Silk Screened
- ✓ Realistic Tactile Flap Switch
- ✓ Powder Coated Steel Cabinet
- Quick Change Throttle Quadrants
- ✓ Compatible with X-Plane and FSX
- ✓ Programmable G/A (Go Around Button)

There are other throttle quadrant consoles on the market but there are none like ours! Choose from 13 different quadrants that attach in seconds. If your flying Jet, Turboprop, Single Engine, Multi-Engine aircraft we have a quadrant to fit you training and entertainment needs. Our latest model offers new enhancements and more functionality than ever!