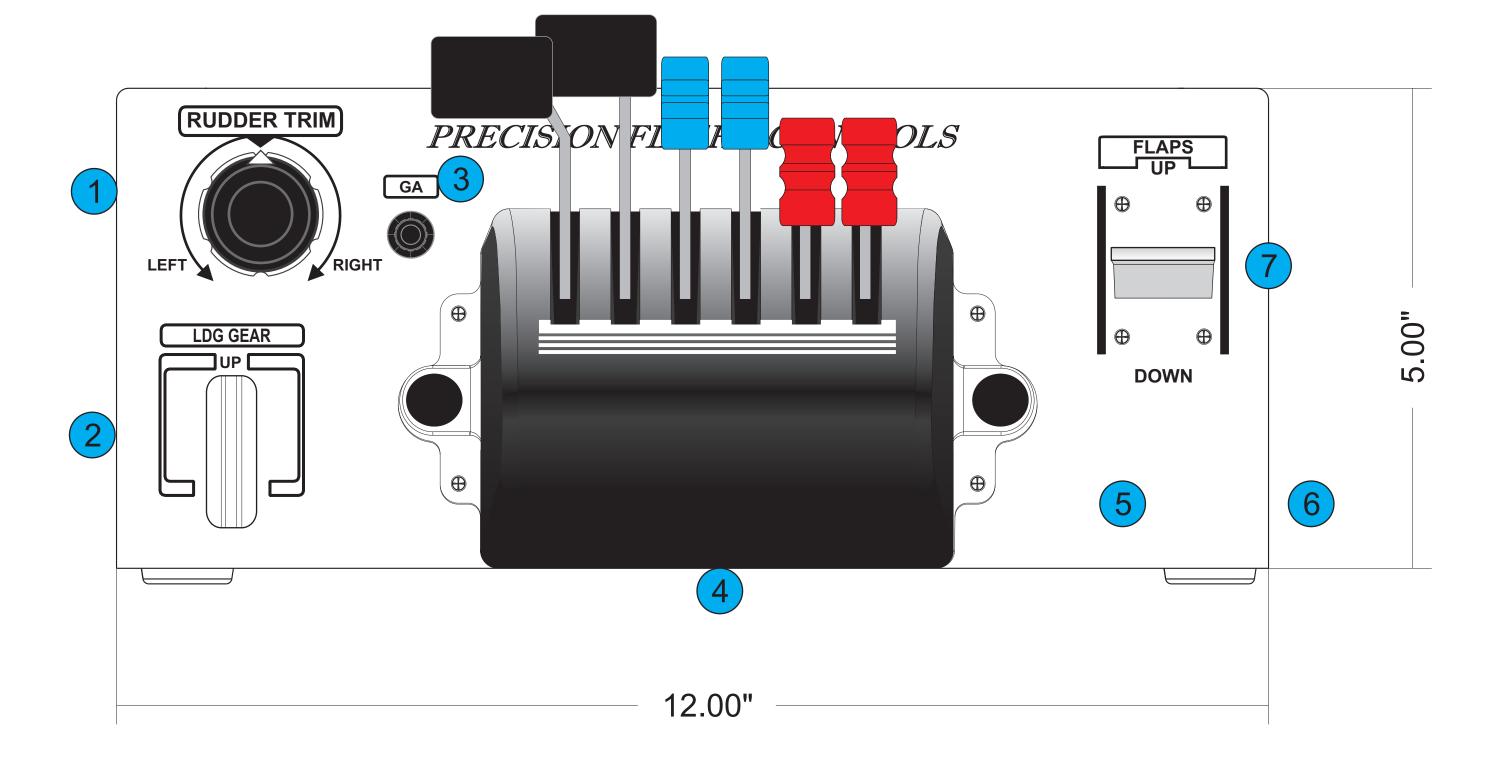

# Throttle Quadrant Console

## Features

- 1 Rudder Trim Control
- 2 Landing Gear Switch
- **3** Go Around Switch
- Throttle Quadrant (interchangeable with 15 different combinations)
- 5 Throttle Quadrant Console
  Steel Construction
  Powder Coated Chassis
  Epoxy Silk Screening
- 6 USB Interface
- 7 Flaps Switch